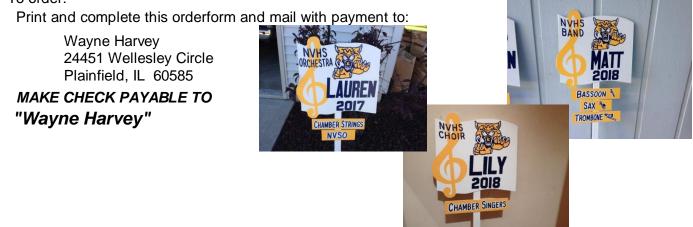

## Yard Signs - Completely Customized with Student's Names and Grad Years Order Form

| Contact Information   |             |      |                                 | Ć     | 25 |
|-----------------------|-------------|------|---------------------------------|-------|----|
| Name                  |             |      |                                 |       | 50 |
| Address               |             |      |                                 | 0     |    |
| Subdivision           |             |      |                                 |       |    |
| Phone                 | ( )         | -    |                                 |       |    |
| Email                 |             |      |                                 |       |    |
| Sign                  | Information |      |                                 |       |    |
| Organization:         | NVHS        | BAND | ORCHESTRA<br>CIRCLE ONE         | CHOIR |    |
| Name on Sign          |             |      | Grad Year                       |       |    |
| Info for name plate 1 |             |      | IF YOU HAVE A SIGN              |       |    |
| Info for name plate 2 |             |      | AND ONLY NEED A NEW NAME        |       |    |
| Info for name plate 3 |             |      | PLATE, IT IS ONLY \$5 PER PLATE |       |    |
| Notes                 |             |      |                                 |       |    |

Signs are all hand-painted and weather-proof, signs are ~ 16" diameter with 40" stake

To order:

Turnaround time to complete signs varies depending upon current order backlog. Typically, signs are completed with 14 days from receipt of order form and payment. Sign will be delivered to your house upon completion.

## Yard Sign Info

•Yard signs are painted on 1/8" hardboard (laminate)

•Signs are ~16" x16" in size

•Signs are painted in exterior house paint, making them very weatherproof.

•Signs come standard on a 40" stake. Signs can have no stake and be hung inside your home with mirror clips.

•Signs are all hand-painted. Each one can be customized to the liking of the customer.

•Cheer/Dance signs come with glitter on sign.

•Visit my Facebook site, search for Wayne Harvey Graphics, for many more pictures of sign possibilities.